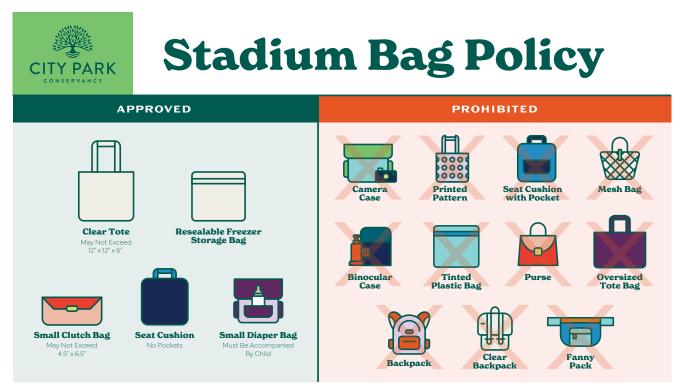

## **Clear Bag Policy**

Beginning August 1st 2024, High School Football Games at Tad Gormley and Pan American Stadiums will be clear bag only venues.

Any patron with bags that do not meet the following criteria will not be allowed to enter the venue. Bags may not be left outside the gate, they must fully be returned to vehicle.

- Bags may not exceed 12"x 12"x 16".
- Bags must be completely clear. No décor may cover any part of the bag.
- Small Clutches allowed. Must not exceed 4.5 inches x 6.5 inches.
- Unclear Diaper Bags are allowed at 1 per child.
- Camera bags are allowed only with proper media credentials. Camera bags must still be checked.
- All bags (clear or not) are subject to bag checks.
- No coolers are allowed.
- Seat cushions may not have pockets.